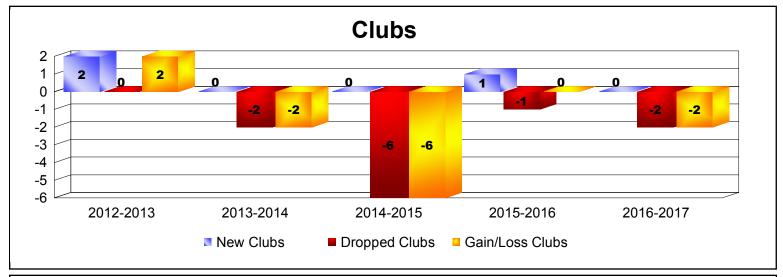

District 130 As of June 2017 Cumulative

| Year      | New<br>Clubs | Dropped<br>Clubs | Gain/<br>Loss<br>Clubs | New<br>Members | Charter<br>Members | Reinstate<br>Members | Transfer<br>Members | Total<br>Member<br>Added | Total<br>Members<br>Dropped | Gain/<br>Loss<br>Members |
|-----------|--------------|------------------|------------------------|----------------|--------------------|----------------------|---------------------|--------------------------|-----------------------------|--------------------------|
| 2012-2013 | 2            | 0                | 2                      | 75             | 41                 | 12                   | 0                   | 128                      | -113                        | 15                       |
| 2013-2014 | 0            | -2               | -2                     | 84             | 9                  | 4                    | 1                   | 98                       | -169                        | -71                      |
| 2014-2015 | 0            | -6               | -6                     | 69             | 1                  | 1                    | 2                   | 73                       | -177                        | -104                     |
| 2015-2016 | 1            | -1               | 0                      | 72             | 34                 | 3                    | 1                   | 110                      | -143                        | -33                      |
| 2016-2017 | 0            | -2               | -2                     | 45             | 2                  | 0                    | 0                   | 47                       | -83                         | -36                      |
| Average   | 1            | -2               | -2                     | 69             | 17                 | 4                    | 1                   | 91                       | -137                        | -46                      |