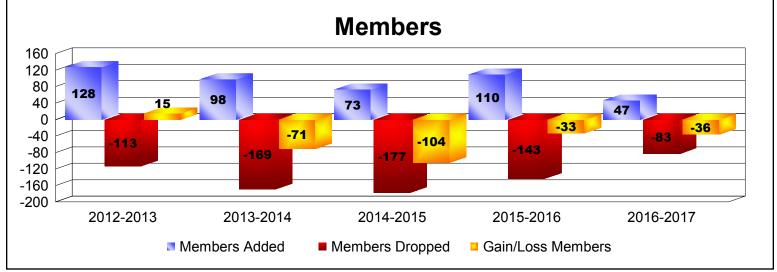

District 130 As of June 2017 Cumulative

| Year      | New<br>Clubs | Dropped<br>Clubs | Gain/<br>Loss<br>Clubs | New<br>Members | Charter<br>Members | Reinstate<br>Members | Transfer<br>Members | Total<br>Member<br>Added | Total<br>Members<br>Dropped | Gain/<br>Loss<br>Members |
|-----------|--------------|------------------|------------------------|----------------|--------------------|----------------------|---------------------|--------------------------|-----------------------------|--------------------------|
| 2012-2013 | 2            | 0                | 2                      | 75             | 41                 | 12                   | 0                   | 128                      | -113                        | 15                       |
| 2013-2014 | 0            | -2               | -2                     | 84             | 9                  | 4                    | 1                   | 98                       | -169                        | -71                      |
| 2014-2015 | 0            | -6               | -6                     | 69             | 1                  | 1                    | 2                   | 73                       | -177                        | -104                     |
| 2015-2016 | 1            | -1               | 0                      | 72             | 34                 | 3                    | 1                   | 110                      | -143                        | -33                      |
| 2016-2017 | 0            | -2               | -2                     | 45             | 2                  | 0                    | 0                   | 47                       | -83                         | -36                      |
| Average   | 1            | -2               | -2                     | 69             | 17                 | 4                    | 1                   | 91                       | -137                        | -46                      |